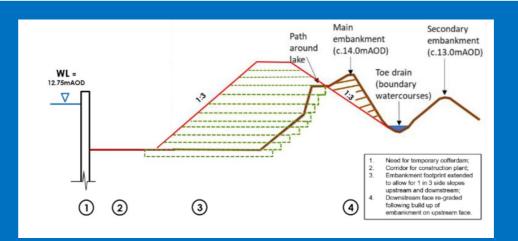

#### Item 1

# Land at Fulbeck Avenue, Worthing AWDM/0166/20



Application under Regulation 4 for full planning permission for:

The erection of 152 apartments including 30% affordable provision, consisting of 51 no. 1-bedroom apartments and 101 no. 2-bedroom apartments with associated car and cycle parking, open space, landscaping and new access at land to the west of Fulbeck Avenue.











WORTHING BOROUGH









st Elevation





North Elevation - Secondary Elevation

















View from site entrance looking west towards blocks 2 and 3

TING BUKUUGH COUNCIL



Precedent image













Ref: Northern Sheet Piles Ltd (work in progress)



# North East Frontage



#### Fulbeck Ave - south of roundabout





### Central area facing north



## Central area - facing south-west





### Fulbeck Avenue - further south



## Fulbeck Ave – neighbour to south



#### Central interior



#### Central interior



### Site Frontage and Tesco delivery area







#### **Church Site**



## Site from Cornfield Way





### Attenuation pond & northern edge



DUGH

#### **Last Slide**