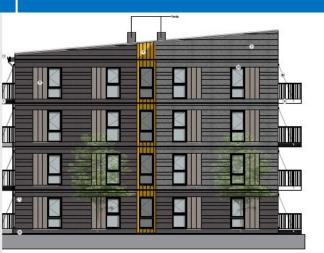

WORTHING BOROUGH

st Elevation

North Elevation - Secondary Elevation

View from site entrance looking west towards blocks 2 and 3

TING BUKUUGH COUNCIL

Precedent image

Ref: Northern Sheet Piles Ltd (work in progress)