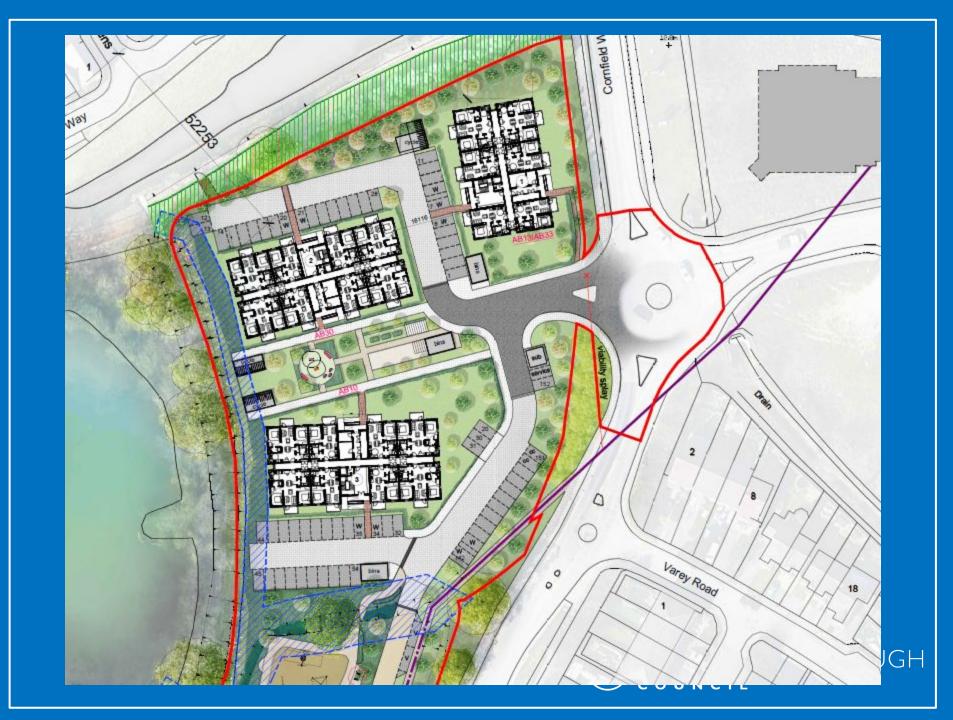

# Land at Fulbeck Avenue, Worthing AWDM/0166/20

Application under Regulation 4 for full planning permission for:

The erection of 152 apartments including 30% affordable provision, consisting of 51 no. 1-bedroom apartments and 101 no. 2-bedroom apartments with associated car and cycle parking, open space, landscaping and new access at land to the west of Fulbeck Avenue.

## Site from Cornfield Way