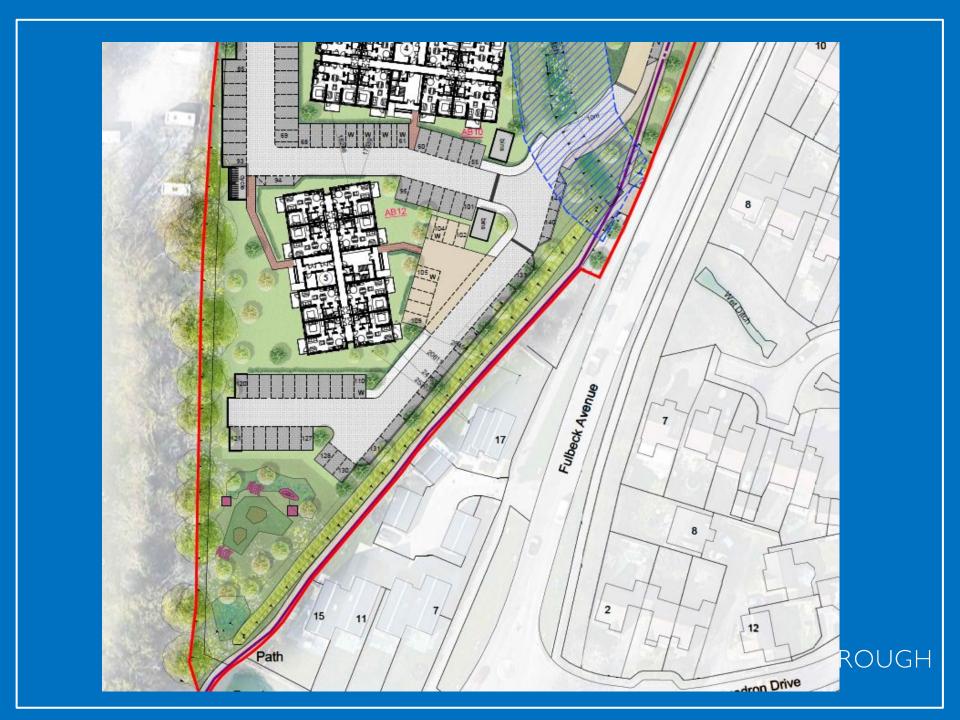

#### Item 1

# Land at Fulbeck Avenue, Worthing AWDM/0166/20



Application under Regulation 4 for full planning permission for:

The erection of 152 apartments including 30% affordable provision, consisting of 51 no. 1-bedroom apartments and 101 no. 2-bedroom apartments with associated car and cycle parking, open space, landscaping and new access at land to the west of Fulbeck Avenue.











WORTHING BOROUGH









st Elevation





North Elevation - Secondary Elevation

















View from site entrance looking west towards blocks 2 and 3

TING BUKUUGH COUNCIL



Precedent image













Ref: Northern Sheet Piles Ltd (work in progress)



# North East Frontage



#### Fulbeck Ave - south of roundabout





### Central area facing north



## Central area - facing south-west





### Fulbeck Avenue - further south



## Fulbeck Ave – neighbour to south



#### Central interior



#### Central interior



### Site Frontage and Tesco delivery area







#### **Church Site**



## Site from Cornfield Way





### Attenuation pond & northern edge



DUGH

#### **Last Slide**