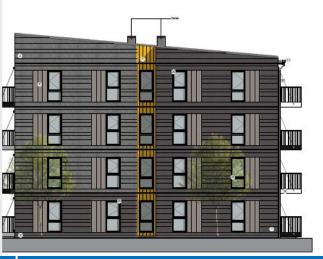

WORTHING BOROUGH

st Elevation

North Elevation - Secondary Elevation

View from site entrance looking west towards blocks 2 and 3

TING BUKUUGH COUNCIL

Precedent image

Ref: Northern Sheet Piles Ltd (work in progress)