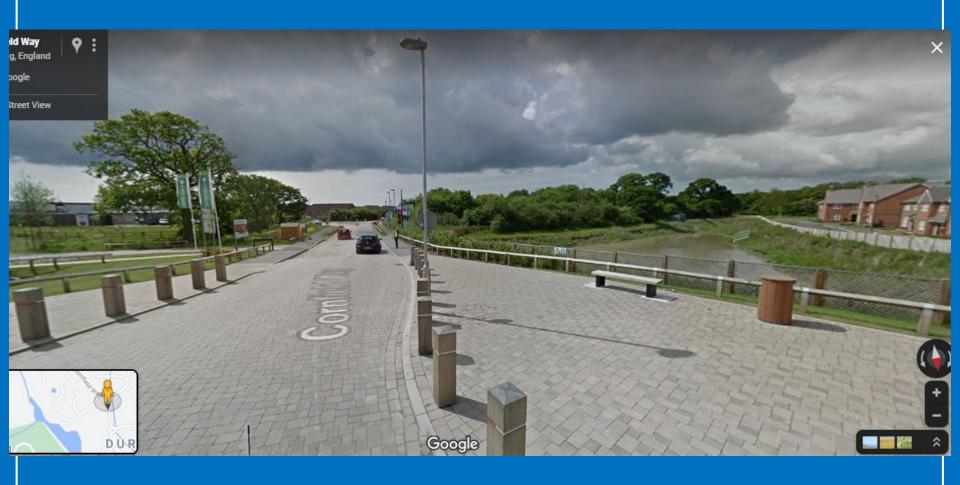

ts and 101 no. 2-bedroom apartments with associated car and cycle parking, open space, landscaping and new access at land to the west of Fulbeck Avenue.











WORTHING BOROUGH









st Elevation





North Elevation - Secondary Elevation

















View from site entrance looking west towards blocks 2 and 3

TING BUKUUGH COUNCIL



Precedent image













Ref: Northern Sheet Piles Ltd (work in progress)



# North East Frontage



#### Fulbeck Ave - south of roundabout





### Central area facing north



## Central area - facing south-west





### Fulbeck Avenue - further south



## Fulbeck Ave – neighbour to south



#### Central interior



#### Central interior



### Site Frontage and Tesco delivery area







#### **Church Site**



## Site from Cornfield Way





### Attenuation pond & northern edge



DUGH

#### **Last Slide**