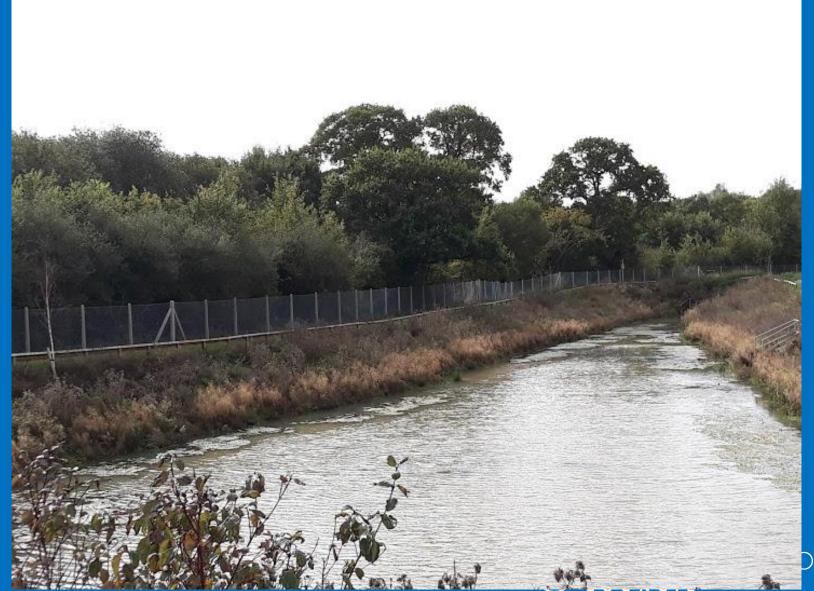

ssociated car and cycle parking, open space, landscaping and new access at land to the west of Fulbeck Avenue.











WORTHING BOROUGH









st Elevation





North Elevation - Secondary Elevation

















View from site entrance looking west towards blocks 2 and 3

TING BUKUUGH COUNCIL



Precedent image













Ref: Northern Sheet Piles Ltd (work in progress)



# North East Frontage



#### Fulbeck Ave - south of roundabout





### Central area facing north



## Central area - facing south-west





### Fulbeck Avenue - further south



## Fulbeck Ave – neighbour to south



#### Central interior



#### Central interior



### Site Frontage and Tesco delivery area







#### **Church Site**



## Site from Cornfield Way





### Attenuation pond & northern edge



DUGH

#### **Last Slide**