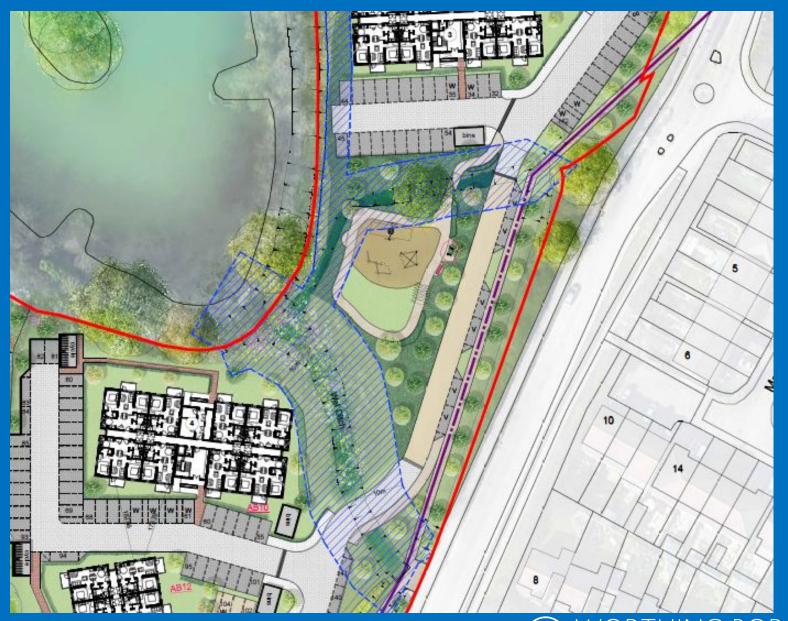

# North East Frontage

#### Fulbeck Ave - south of roundabout

### Central area facing north