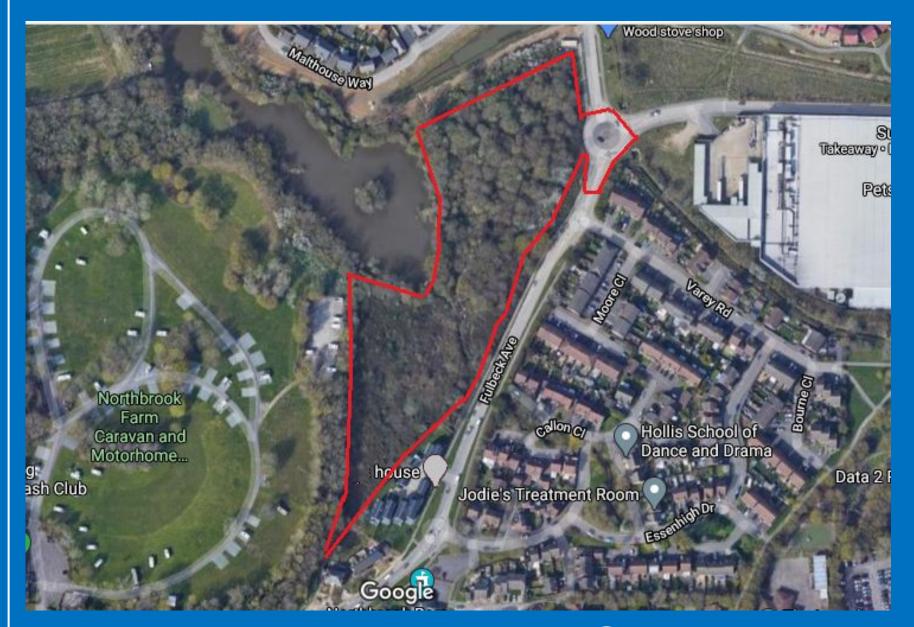

# Land at Fulbeck Avenue, Worthing AWDM/0166/20

Application under Regulation 4 for full planning permission for:

The erection of 152 apartments including 30% affordable provision, consisting of 51 no. 1-bedroom apartments and 101 no. 2-bedroom apartments with associated car and cycle parking, open space, landscaping and new access at land to the west of Fulbeck Avenue.