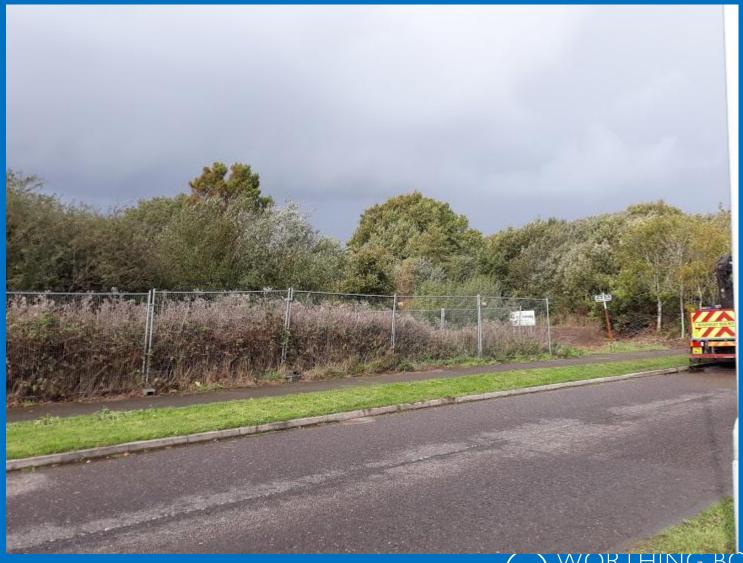

#### Item 1

# Land at Fulbeck Avenue, Worthing AWDM/0166/20



Application under Regulation 4 for full planning permission for:

The erection of 152 apartments including 30% affordable provision, consisting of 51 no. 1-bedroom apartments and 101 no. 2-bedroom apartments with associated car and cycle parking, open space, landscaping and new access at land to the west of Fulbeck Avenue.











WORTHING BOROUGH









st Elevation





North Elevation - Secondary Elevation

















View from site entrance looking west towards blocks 2 and 3

TING BUKUUGH COUNCIL



Precedent image













Ref: Northern Sheet Piles Ltd (work in progress)



# North East Frontage



#### Fulbeck Ave - south of roundabout





### Central area facing north



## Central area - facing south-west





### Fulbeck Avenue - further south



## Fulbeck Ave – neighbour to south



#### Central interior



#### Central interior



### Site Frontage and Tesco delivery area







#### **Church Site**



## Site from Cornfield Way





### Attenuation pond & northern edge



DUGH

#### **Last Slide**