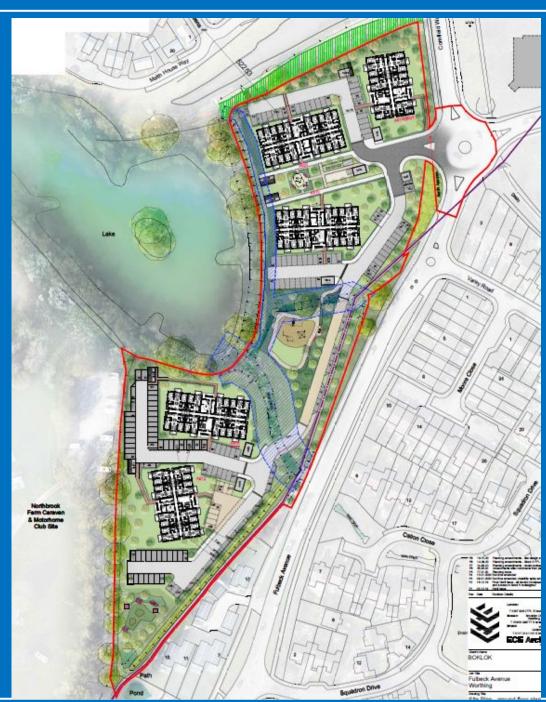

# Land at Fulbeck Avenue, Worthing AWDM/0166/20

Application under Regulation 4 for full planning permission for:

The erection of 152 apartments including 30% affordable provision, consisting of 51 no. 1-bedroom apartments and 101 no. 2-bedroom apartments with associated car and cycle parking, open space, landscaping and new access at land to the west of Fulbeck Avenue.