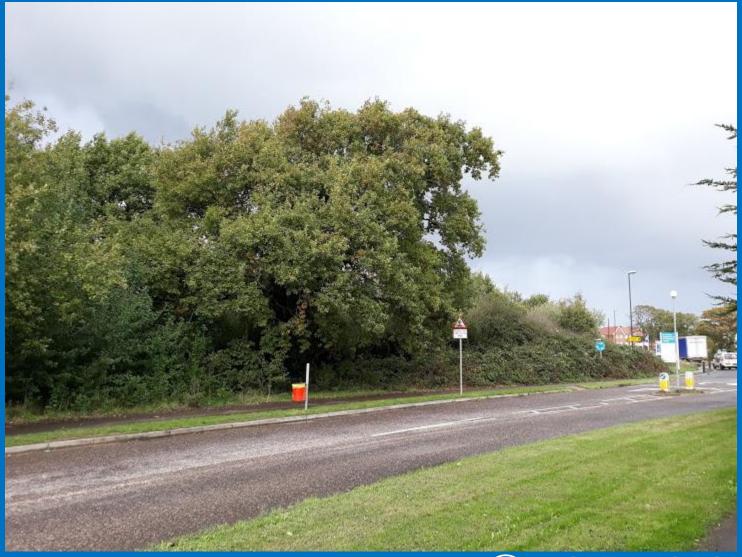

#### Item 1

# Land at Fulbeck Avenue, Worthing AWDM/0166/20



Application under Regulation 4 for full planning permission for:

The erection of 152 apartments including 30% affordable provision, consisting of 51 no. 1-bedroom apartments and 101 no. 2-bedroom apartments with associated car and cycle parking, open space, landscaping and new access at land to the west of Fulbeck Avenue.











WORTHING BOROUGH









st Elevation





North Elevation - Secondary Elevation

















View from site entrance looking west towards blocks 2 and 3

TING BUKUUGH COUNCIL



Precedent image













Ref: Northern Sheet Piles Ltd (work in progress)



# North East Frontage



#### Fulbeck Ave - south of roundabout





### Central area facing north



## Central area - facing south-west





### Fulbeck Avenue - further south



## Fulbeck Ave – neighbour to south



#### Central interior



#### Central interior



### Site Frontage and Tesco delivery area







#### **Church Site**



## Site from Cornfield Way





### Attenuation pond & northern edge



DUGH

#### **Last Slide**