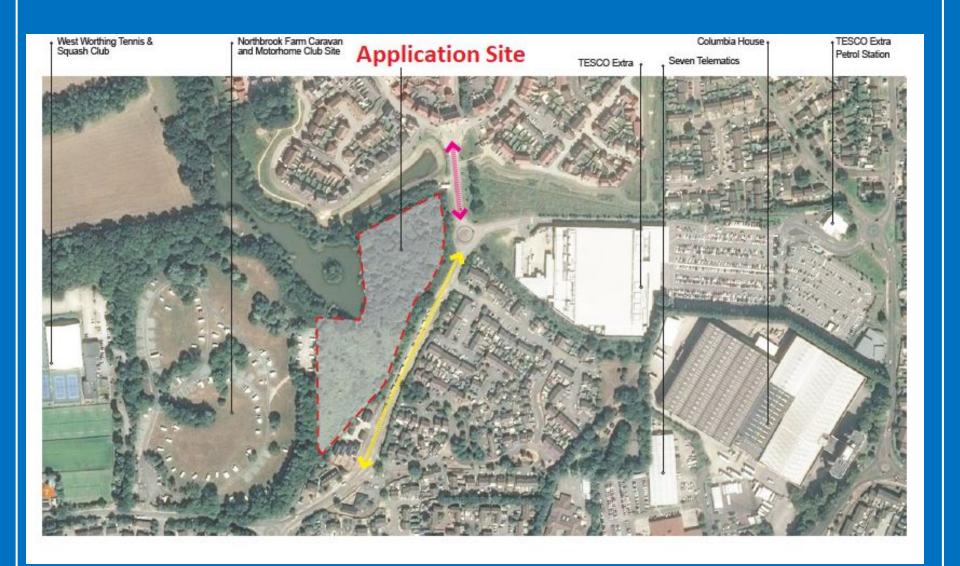

# Land at Fulbeck Avenue, Worthing AWDM/0166/20

Application under Regulation 4 for full planning permission for:

The erection of 152 apartments including 30% affordable provision, consisting of 51 no. 1-bedroom apartments and 101 no. 2-bedroom apartments with associated car and cycle parking, open space, landscaping and new access at land to the west of Fulbeck Avenue.