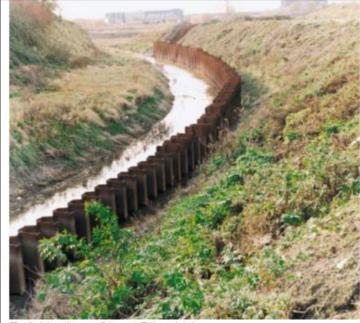

WORTHING BOROUGH

st Elevation

North Elevation - Secondary Elevation

View from site entrance looking west towards blocks 2 and 3

TING BUKUUGH COUNCIL

Precedent image

Ref: Northern Sheet Piles Ltd (work in progress)