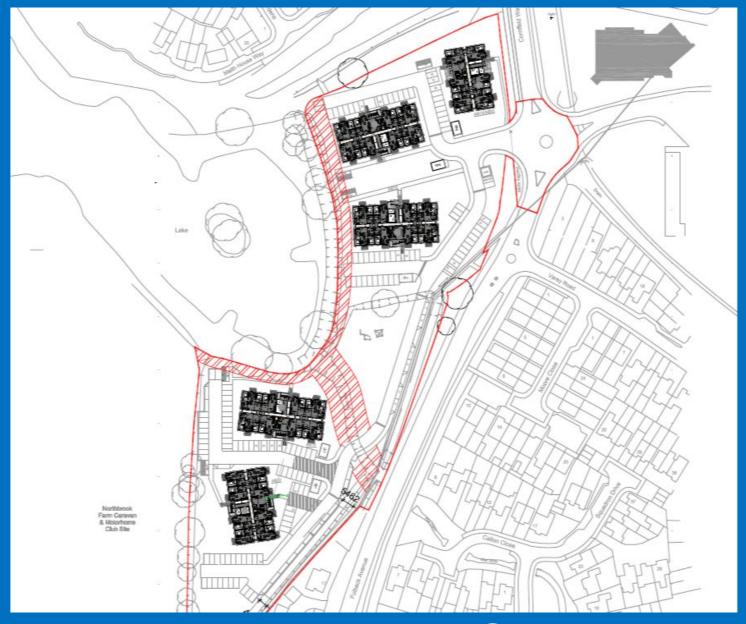

# Land at Fulbeck Avenue, Worthing AWDM/0166/20

Application under Regulation 4 for full planning permission for:

The erection of 152 apartments including 30% affordable provision, consisting of 51 no. 1-bedroom apartments and 101 no. 2-bedroom apartments with associated car and cycle parking, open space, landscaping and new access at land to the west of Fulbeck Avenue.